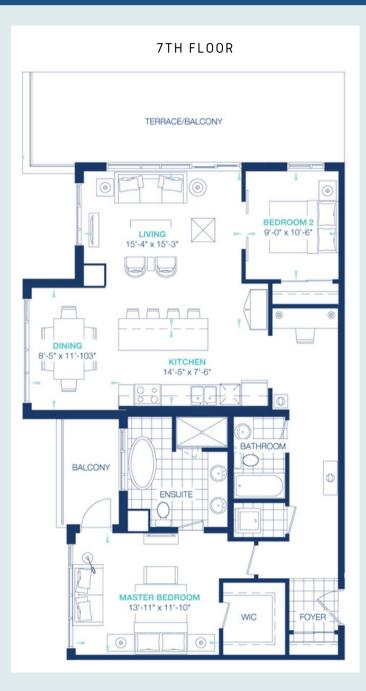

## LAKESIDE LUXURY | SUITE 707

몃 
 INTERIOR
 EXTERIOR
 MOVE IN FALL 2021

 2 BEDROOMS
 2 BATHS
 1,335 SF
 645 SF
 939,900
 MOVE IN FALL 2021