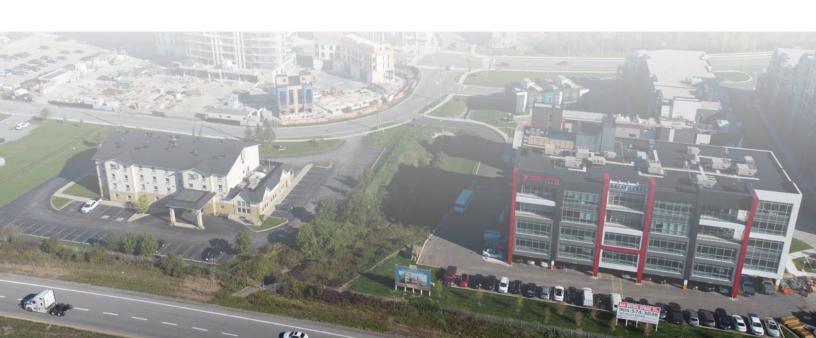

# CASABLANCA CORPORATE CENTRE 13 WINDWARD DRIVE, GRIMSBY, ON

Class A prestigious 5 storey, 60,000 square foot office building ideally located for businesses in the Hamilton/Niagara region.

#### **PROPERTY FEATURES**

- 2,500 up to 20,000 sqft of office space
- Situated within high density residential/commercial node
- Divisible
- Covered Parkade
- QEW Highway Exposure (100K + cars per day)
- Roof Top Common Area/ Patio
- Panoramic views of Lake Ontario
- Lots of Natural Light
- Lease Price Starting at: 20.00 Net
- Tenant Allowance and/or Inducement Available to Qualified Applicant

# **AREA PHOTOS**