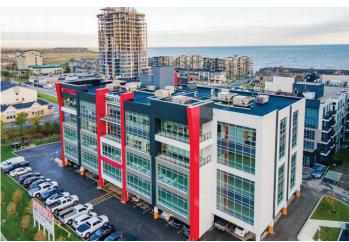

# CASABLANCA CORPORATE CENTRE 13 WINDWARD DRIVE, GRIMSBY, ON

Class A prestigious 5 storey, 60,000 square foot office building ideally located for businesses in the Hamilton/Niagara region.

#### **PROPERTY FEATURES**

- 2,500 up to 20,000 sqft of office space
- Situated within high density residential/commercial node
- Divisible
- Covered Parkade
- QEW Highway Exposure (100K + cars per day)
- Roof Top Common Area/ Patio
- Panoramic views of Lake Ontario
- Lots of Natural Light
- Lease Price Starting at: 20.00 Net
- Tenant Allowance and/or Inducement Available to Qualified Applicant

### PROPERTY PHOTOS

#### **EXTERIOR & ROOFTOP PHOTOS**