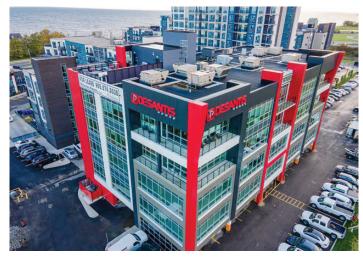

# CASABLANCA CORPORATE CENTRE 13 WINDWARD DRIVE, GRIMSBY, ON

Class A prestigious 5 storey, 60,000 square foot office building ideally located for businesses in the Hamilton/Niagara region.

#### **PROPERTY FEATURES**

- 2,500 up to 20,000 sqft of office space
- Situated within high density residential/commercial node
- Divisible
- Covered Parkade
- QEW Highway Exposure (100K + cars per day)
- Roof Top Common Area/ Patio
- Panoramic views of Lake Ontario
- Lots of Natural Light
- Lease Price Starting at: 20.00 Net
- Tenant Allowance and/or Inducement Available to Qualified Applicant

### PROPERTY PHOTOS

#### **EXTERIOR & ROOFTOP PHOTOS**