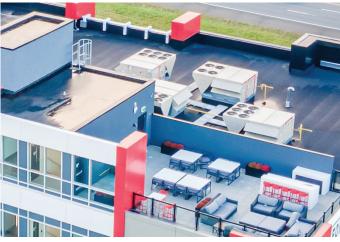

#### **PROPERTY FEATURES**

- 2,500 up to 20,000 sqft of office space
- Situated within high density residential/commercial node
- Divisible
- Covered Parkade
- QEW Highway Exposure (100K + cars per day)
- Roof Top Common Area/ Patio
- Panoramic views of Lake Ontario
- Lots of Natural Light
- Lease Price Starting at: 20.00 Net
- Tenant Allowance and/or Inducement Available to Qualified Applicant

### PROPERTY PHOTOS

#### **EXTERIOR & ROOFTOP PHOTOS**