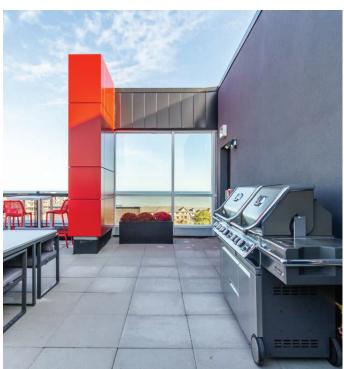

#### **EXTERIOR & ROOFTOP PHOTOS**

#### **PROPERTY FEATURES**

- 2,500 up to 20,000 sqft of office space
- Situated within high density residential/commercial node
- Divisible
- Covered Parkade
- QEW Highway Exposure (100K + cars per day)
- Roof Top Common Area/ Patio
- Panoramic views of Lake Ontario
- Lots of Natural Light
- Lease Price Starting at: 20.00 Net
- Tenant Allowance and/or Inducement Available to Qualified Applicant