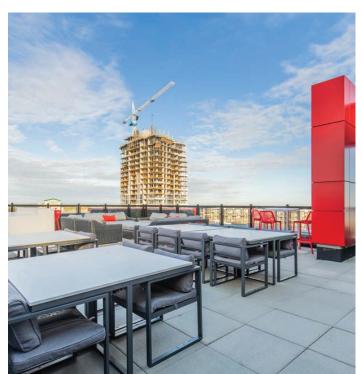

#### **EXTERIOR & ROOFTOP PHOTOS**

#### **PROPERTY FEATURES**

- 2,500 up to 20,000 sqft of office space
- Situated within high density residential/commercial node
- Divisible
- Covered Parkade
- QEW Highway Exposure (100K + cars per day)
- Roof Top Common Area/ Patio
- Panoramic views of Lake Ontario
- Lots of Natural Light
- Lease Price Starting at: 20.00 Net
- Tenant Allowance and/or Inducement Available to Qualified Applicant