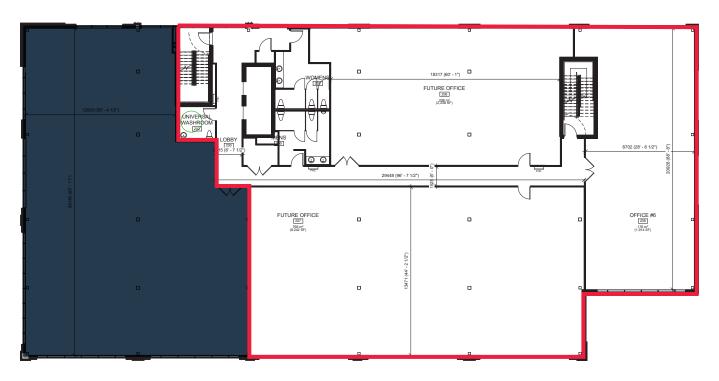

### Floor Plans

### 2<sup>nd</sup> Floor - approx. 10,500 SF (divisible)

Leased

Available Space

Divisible to accommodate tenants' needs; corridors and demising walls for illustration purposes only, not yet installed.