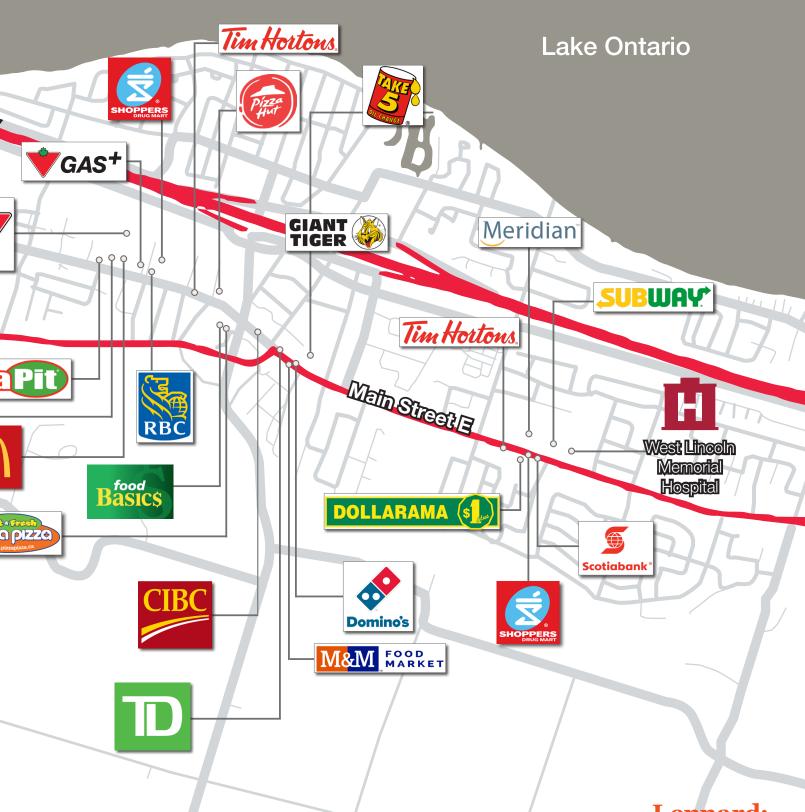

13 Windward Drive

# Casablanca Corporate Centre

### 13 Windward Drive Grimsby, ON

Brand new, first class office building ready for your custom design to support your team and your business. High ceilings, floor-to-ceiling windows, lake views, and a rooftop patio for all.