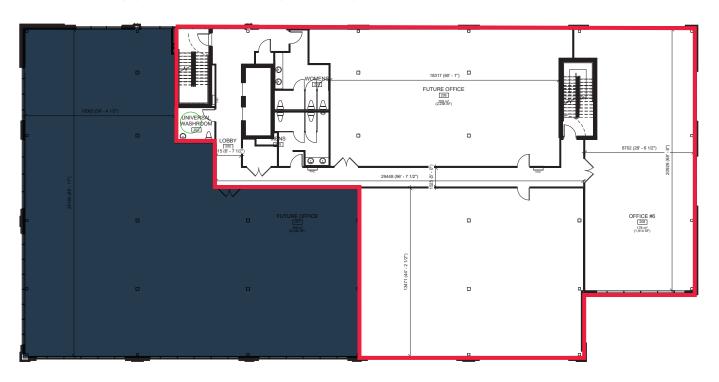

### Floor Plans

### 3<sup>rd</sup> Floor - approx. 9,000 SF (divisible)

Leased

Available Space

Divisible to accommodate tenants' needs; corridors and demising walls for illustration purposes only, not yet installed.