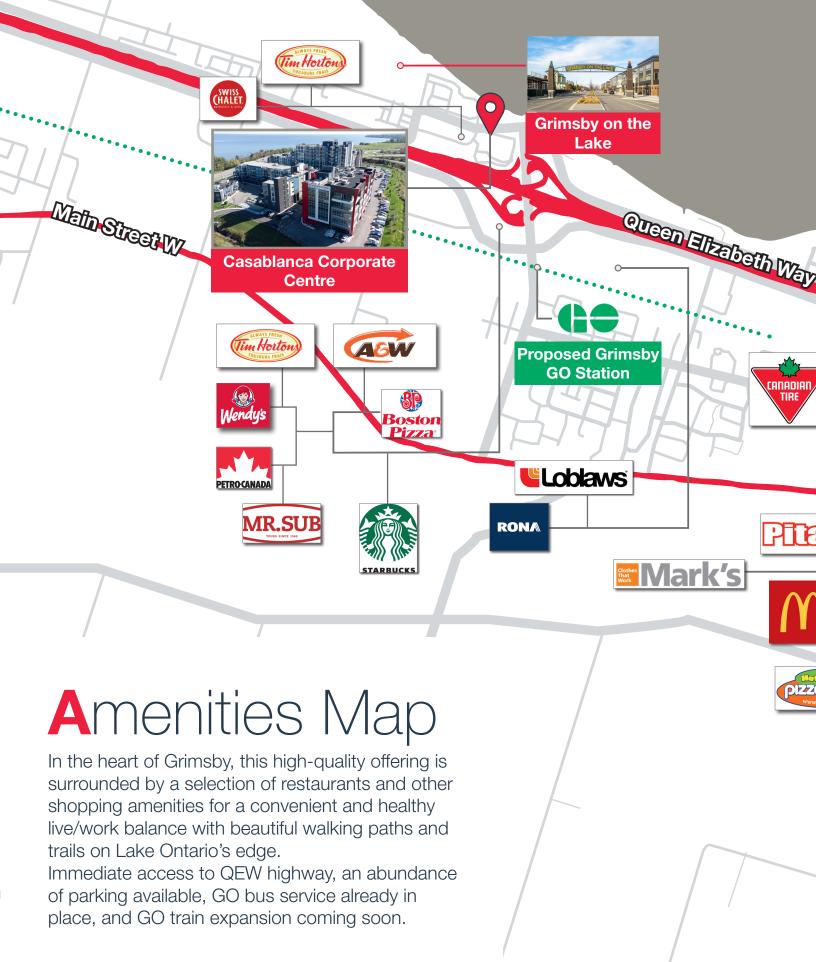

## Grimsby On The Lake

This scenic and calming trail runs 1.8 KM along the lake shore; it is mostly flat and paved. Open year-round, the trail is a beautiful visit anytime, including a refreshing break from the office or for a team meeting.