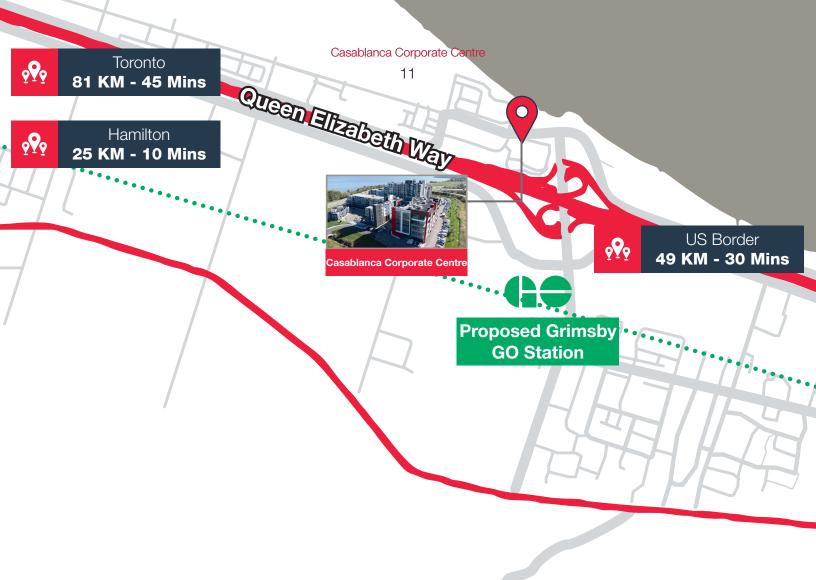

ydro + janitorial)



Availability

**Immediate** 



Parking

Ample Surface Parking



Listing Agents

Joseph Wise\* Senior Vice President 416.649.5909

jwise@lennard.com

Andrea Kraus\*
Senior Vice President
416.649.5939
akraus@lennard.com

\*Sales Representativ









Lennard: lennard.com

### Floor Plans

### 2<sup>nd</sup> Floor - approx. 10,500 SF (divisible)



Leased

Available Space

Divisible to accommodate tenants' needs; corridors and demising walls for illustration purposes only, not yet installed.

### 3<sup>rd</sup> Floor - approx. 9,000 SF (divisible)



Leased

Available Space

Divisible to accommodate tenants' needs; corridors and demising walls for illustration purposes only, not yet installed.









# VINOVA CASABLANCA CORPORAT

Lennard: lennard.com



## Transit



### Nearby GO Train Stations & Future Expansion











Lennard:



## Grimsby On The Lake

This scenic and calming trail runs 1.8 KM along the lake shore; it is mostly flat and paved. Open year-round, the trail is a beautiful visit anytime, including a refreshing break from the office or for a team meeting.





Lennard: lennard.com















#### **Lennard:**

200-55 University Avenue, Toronto 416.649.5920 lennard.com

Joseph Wise\*, Senior Vice President 416.649.5909

jwise@lennard.com

Andrea Kraus\*, Senior Vice President 416.649.5939 akraus@lennard.com

\*Sales Representative

Statements and information contained are based on the information furnished by principals and sources which we deem reliable but for which we can assume no responsibility. Lennard Commercial Realty, B