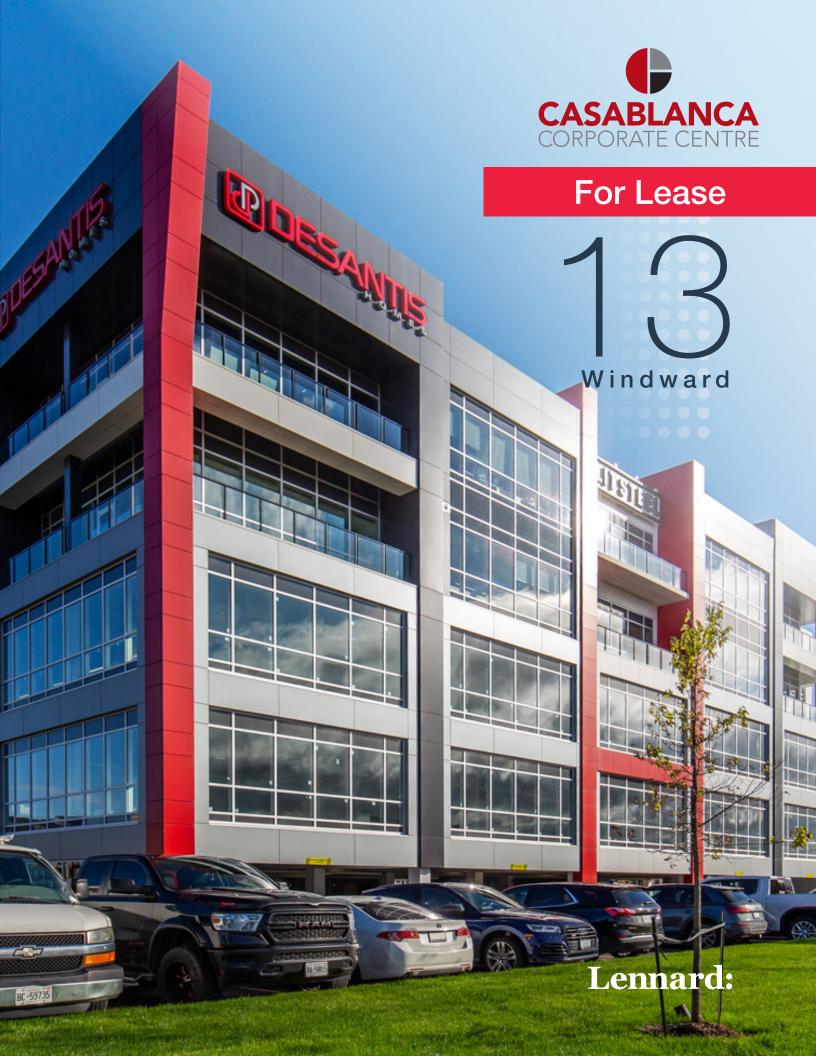

13 Windward Drive

# Casablanca Corporate Centre

### 13 Windward Drive Grimsby, ON

Brand new, first class office building ready for your custom design to support your team and your business. High ceilings, floor-to-ceiling windows, lake views, and a rooftop patio for all.