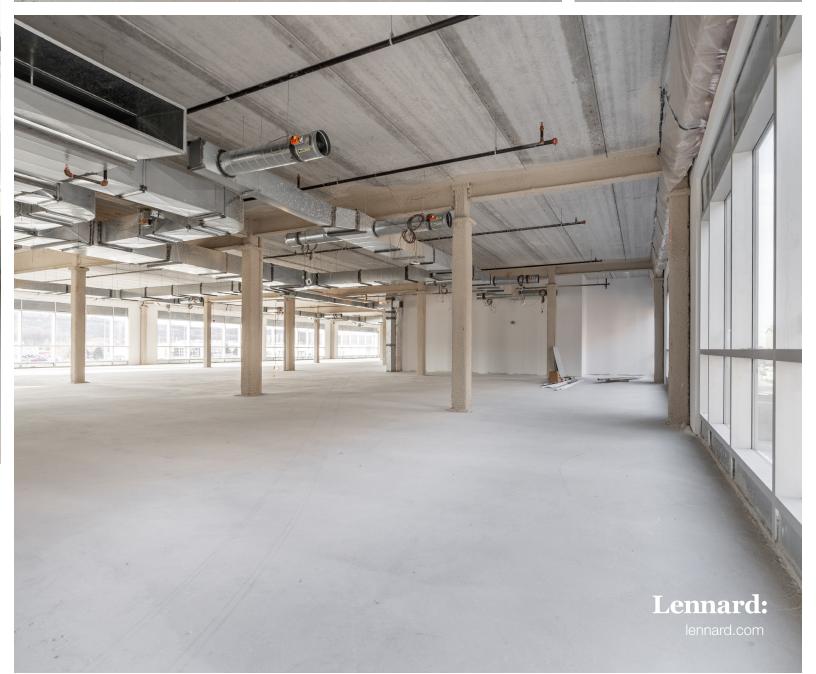

### 13 Windward Drive Grimsby, ON

Brand new, first class office building ready for your custom design to support your team and your business. High ceilings, floor-to-ceiling windows, lake views, and a rooftop patio for all.