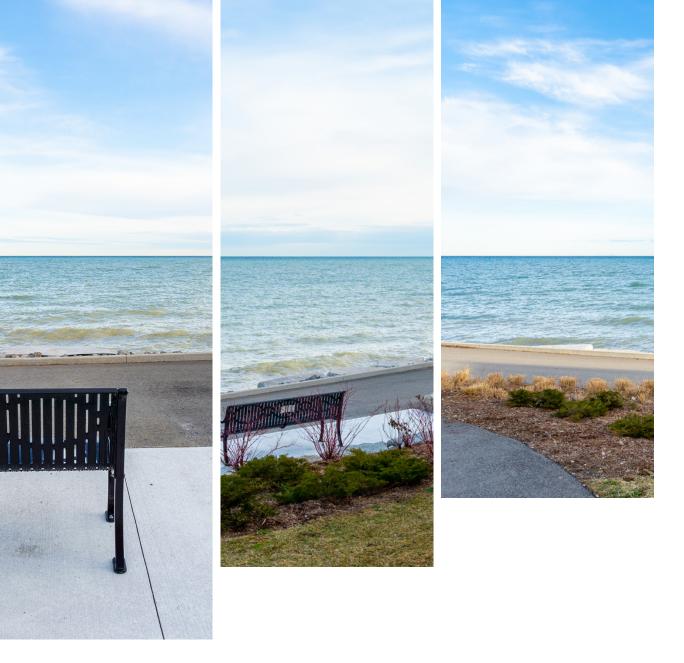

## Grimsby On The Lake

This scenic and calming trail runs 1.8 KM along the lake shore; it is mostly flat and paved. Open year-round, the trail is a beautiful visit anytime, including a refreshing break from the office or for a team meeting.