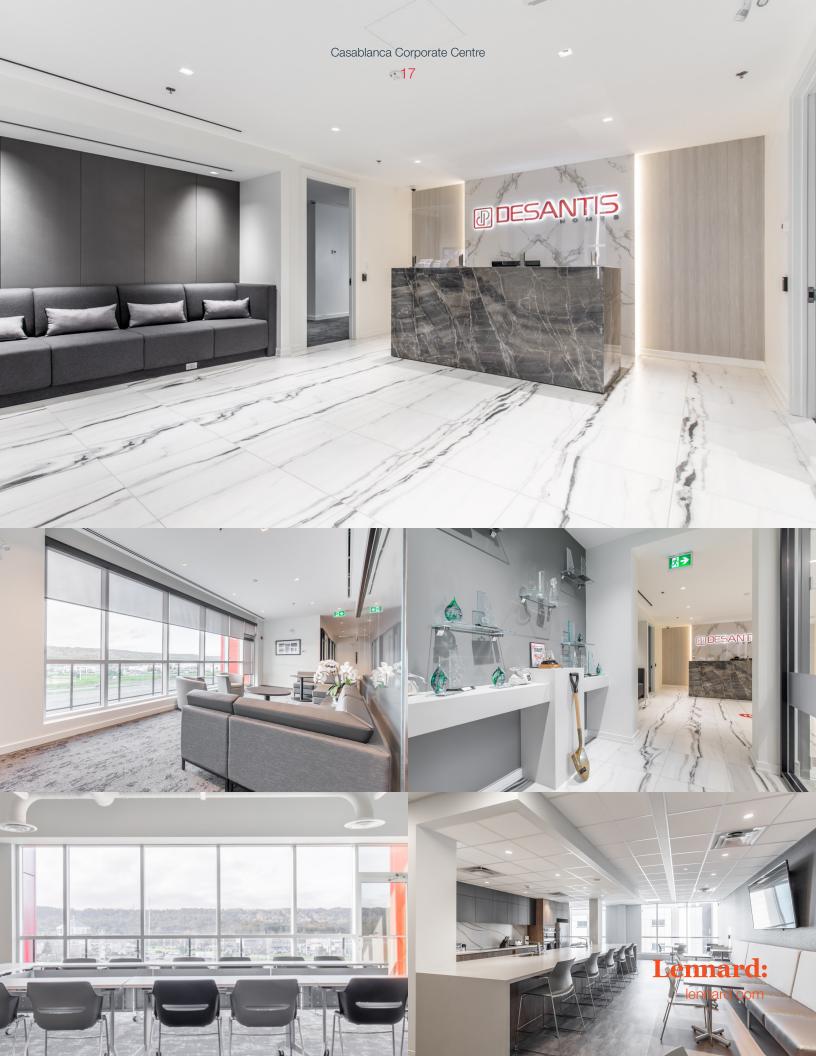

ox. 10,500 SF (divisible)



Leased

Available Space

Divisible to accommodate tenants' needs; corridors and demising walls for illustration purposes only, not yet installed.

### 3<sup>rd</sup> Floor - approx. 9,000 SF (divisible)



Leased

Available Space

Divisible to accommodate tenants' needs; corridors and demising walls for illustration purposes only, not yet installed.









# VINOVA CASABLANCA CORPORAT

Lennard: lennard.com



## Transit



### Nearby GO Train Stations & Future Expansion











Lennard:



## Grimsby On The Lake

This scenic and calming trail runs 1.8 KM along the lake shore; it is mostly flat and paved. Open year-round, the trail is a beautiful visit anytime, including a refreshing break from the office or for a team meeting.





Lennard: lennard.com















#### **Lennard:**

200-55 University Avenue, Toronto 416.649.5920 lennard.com

Joseph Wise\*, Senior Vice President 416.649.5909

jwise@lennard.com

Andrea Kraus\*, Senior Vice President 416.649.5939 akraus@lennard.com

\*Sales Representative

Statements and information contained are based on the information furnished by principals and sources which we deem reliable but for which we can assume no responsibility. Lennard Commercial Realty, Brokerage.