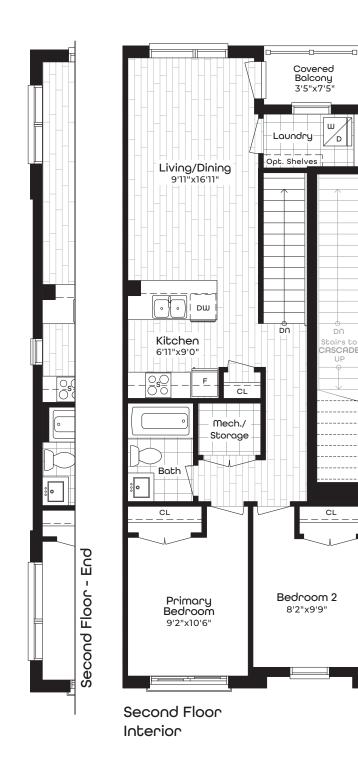

cascade

two bedroom interior 962 sq. ft. exterior 26 sq. ft.

\* Materials, specifications and floor plans are subject to change without notice. All floor plans are approximate dimensions. Actual usable space may vary from the stated floor area. Balconies and layouts are determined by the block your unit is in. Please consult with your sales representative. All renderings are artist's concept. E. & O.E.

Stairs to CASCADE

3'4"x3'10 UP

second floor

haven

two bedroom interior 847 sq. ft. exterior 26 sq. ft.

\* Materials, specifications and floor plans are subject to change without notice. All floor plans are approximate dimensions. Actual usable space may vary from the stated floor area. Balconies and layouts are determined by the block your unit is in. Please consult with your sales representative. All renderings are artist's concept. E. & O.E.