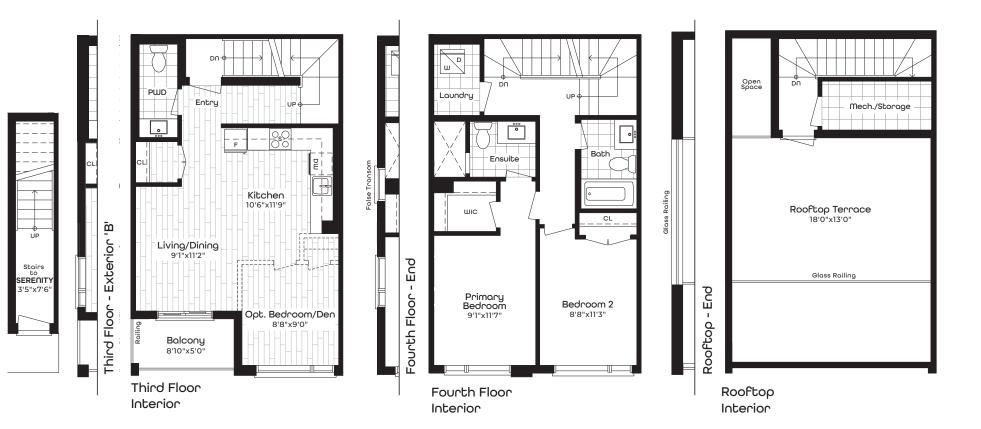

Interior

terrace

serenity two bedroom interior 1,225 sq. ft. exterior 278 sq. ft.

(balcony & rooftop terrace combined)

\* Materials, specifications and floor plans are subject to change without notice. All floor plans are approximate dimensions. Actual usable space may vary from the stated floor area. Balconies and layouts are determined by the block your unit is in. Please consult with your sales representative. All renderings are artist's concept. E. & O.E.