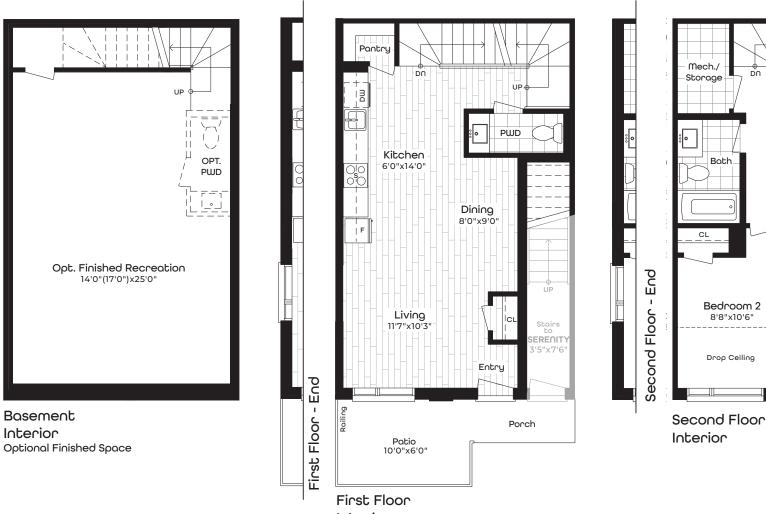

## two bedroom interior 1,468 sq. ft.

includes 450 sq. ft. unfinished basement space

## exterior 60 sq. ft.

\*450 sq.ft. of optional finished space in basement. 1,018 finished space. Materials, specifications and floor plans are subject to change without notice. All floor plans are approximate dimensions. Actual usable space may vary from the stated floor area. Balconies and layouts are determined by the block your unit is in. Please consult with your sales representative. All renderings are artist's concept. E. & O.E.