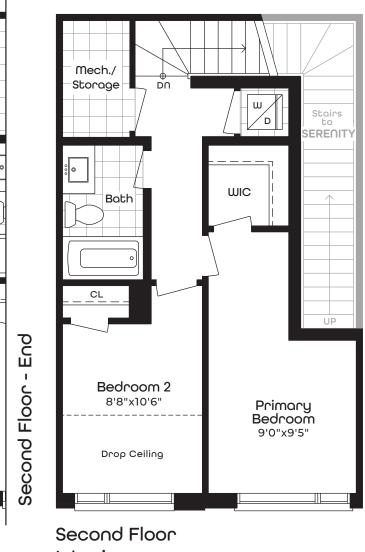

Interior

terrace

serenity two bedroom interior 1,225 sq. ft. exterior 278 sq. ft.

(balcony & rooftop terrace combined)

\* Materials, specifications and floor plans are subject to change without notice. All floor plans are approximate dimensions. Actual usable space may vary from the stated floor area. Balconies and layouts are determined by the block your unit is in. Please consult with your sales representative. All renderings are artist's concept. E. & O.E.

DO

WIC

Primary

Bedroom

9'0"x9'5"

Stairs to SERENITY

Interior

third floor