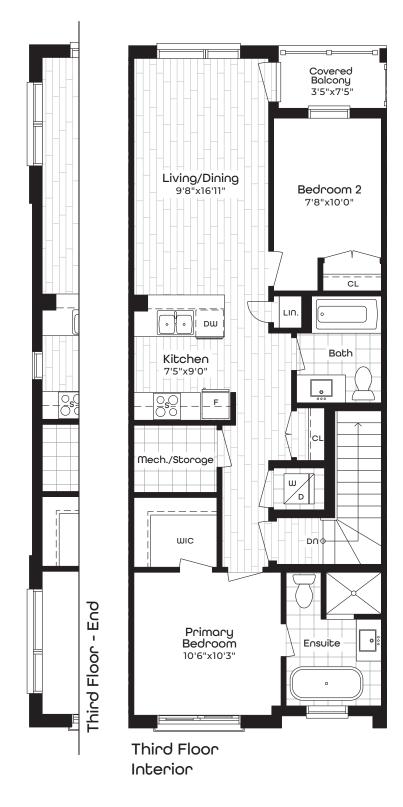

cascade

two bedroom interior 962 sq. ft. exterior 26 sq. ft.

\* Materials, specifications and floor plans are subject to change without notice. All floor plans are approximate dimensions. Actual usable space may vary from the stated floor area. Balconies and layouts are determined by the block your unit is in. Please consult with your sales representative. All renderings are artist's concept. E. & O.E.