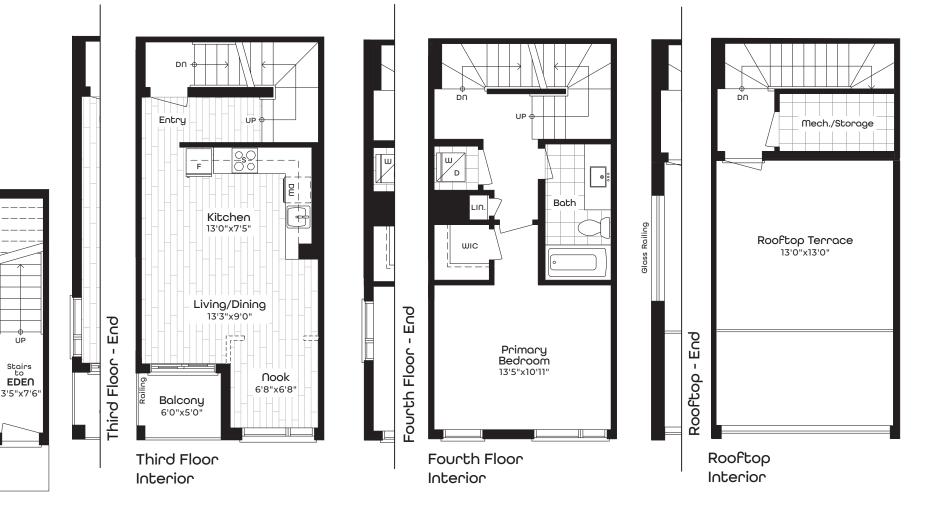

terrace

eden

one bedroom interior 957 sq. ft. exterior 199 sq. ft.

(balcony & rooftop terrace combined)

\* Materials, specifications and floor plans are subject to change without notice. All floor plans are approximate dimensions. Actual usable space may vary from the stated floor area. Balconies and layouts are determined by the block your unit is in. Please consult with your sales representative. All renderings are artist's concept. E. & O.E.

Interior

terrace

serenity two bedroom interior 1,225 sq. ft. exterior 278 sq. ft.

(balcony & rooftop terrace combined)

\* Materials, specifications and floor plans are subject to change without notice. All floor plans are approximate dimensions. Actual usable space may vary from the stated floor area. Balconies and layouts are determined by the block your unit is in. Please consult with your sales representative. All renderings are artist's concept. E. & O.E.