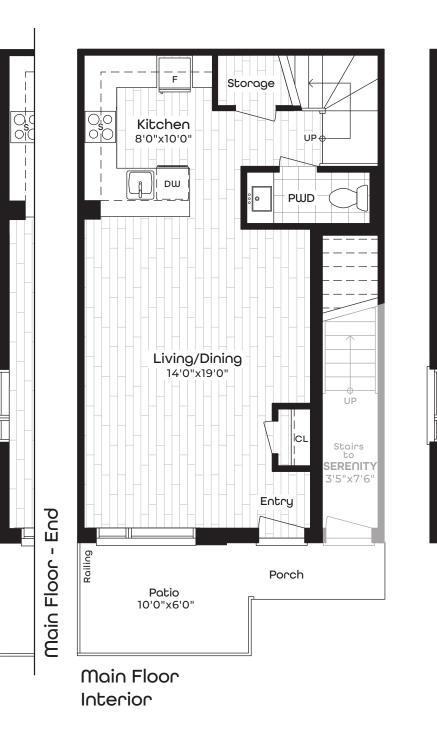

Interior

terrace

serenity two bedroom interior 1,225 sq. ft. exterior 278 sq. ft.

(balcony & rooftop terrace combined)

\* Materials, specifications and floor plans are subject to change without notice. All floor plans are approximate dimensions. Actual usable space may vary from the stated floor area. Balconies and layouts are determined by the block your unit is in. Please consult with your sales representative. All renderings are artist's concept. E. & O.E.