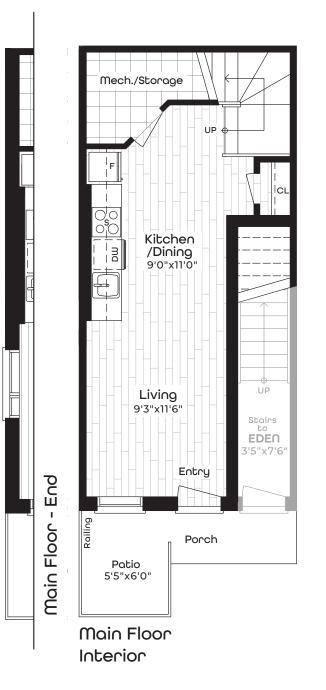

patio

flora

one bedroom interior 726 sq. ft. exterior 33 sq. ft.

\* Materials, specifications and floor plans are subject to change without notice. All floor plans are approximate dimensions. Actual usable space may vary from the stated floor area. Balconies and layouts are determined by the block your unit is in. Please consult with your sales representative. All renderings are artist's concept. E. & O.E.

terrace

eden

one bedroom interior 957 sq. ft. exterior 199 sq. ft.

(balcony & rooftop terrace combined)

\* Materials, specifications and floor plans are subject to change without notice. All floor plans are approximate dimensions. Actual usable space may vary from the stated floor area. Balconies and layouts are determined by the block your unit is in. Please consult with your sales representative. All renderings are artist's concept. E. & O.E.