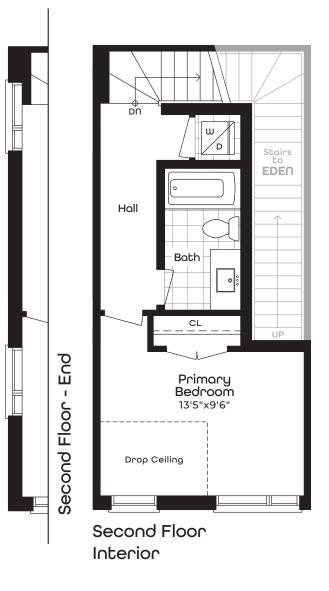

terrace

eden

one bedroom interior 957 sq. ft. exterior 199 sq. ft.

(balcony & rooftop terrace combined)

\* Materials, specifications and floor plans are subject to change without notice. All floor plans are approximate dimensions. Actual usable space may vary from the stated floor area. Balconies and layouts are determined by the block your unit is in. Please consult with your sales representative. All renderings are artist's concept. E. & O.E.