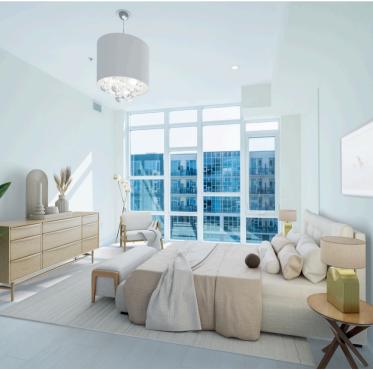

## FLOOR PLAN

- Living Space: 1,117 sq. ft.
- Balcony Space: 55 sq. ft.

Features include \$60K+ in upgrades: smooth ceilings, laminate flooring, and pot lights throughout. Upgraded tile, quartz countertops, and stainless steel appliances. The primary bedroom features a generously sized walk-in closet and ensuite with a glass shower and double vanity. In-suite laundry, 2 underground parking spots, and a locker are included.

#### ENSUITE

- Double vanity with upgraded lighting
- Full glass shower
- Quartz countertops
- Upgraded cabinetry