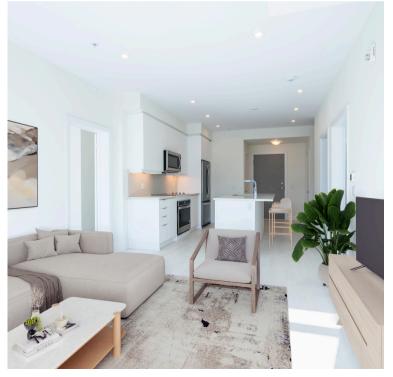

## FLOOR PLAN

- Living Space: 1,117 sq. ft.
- Balcony Space: 55 sq. ft.

Features include \$60K+ in upgrades: smooth ceilings, laminate flooring, and pot lights throughout. Upgraded tile, quartz countertops, and stainless steel appliances. The primary bedroom features a generously sized walk-in closet and ensuite with a glass shower and double vanity. In-suite laundry, 2 underground parking spots, and a locker are included.

#### KITCHEN

- Quartz countertops & backsplash
- Pot lights throughout
- Luxury laminate flooring throughout
- Upgraded cabinetry
- Full appliance package (fridge, cooktop, dishwasher, over-the-range microave, and oven)