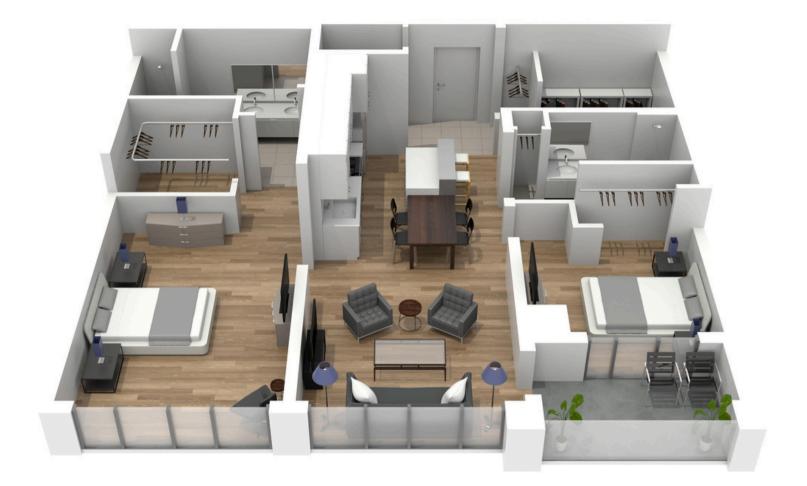

## FLOOR PLAN

- Living Space: 1,117 sq. ft.
- Balcony Space: 55 sq. ft.

Features include \$60K+ in upgrades: smooth ceilings, laminate flooring, and pot lights throughout. Upgraded tile, quartz countertops, and stainless steel appliances. The primary bedroom features a generously sized walk-in closet and ensuite with a glass shower and double vanity. In-suite laundry, 2 underground parking spots, and a locker are included.