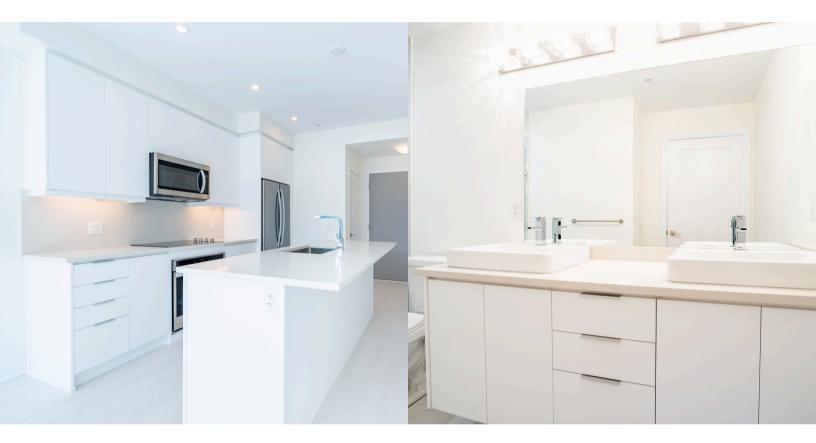

#### KITCHEN

- Quartz countertops & backsplash
- Pot lights throughout
- Luxury laminate flooring throughout
- Upgraded cabinetry
- Full appliance package (fridge, cooktop, dishwasher, over-the-range microave, and oven)

#### ENSUITE

- Double vanity with upgraded lighting
- Full glass shower
- Quartz countertops
- Upgraded cabinetry