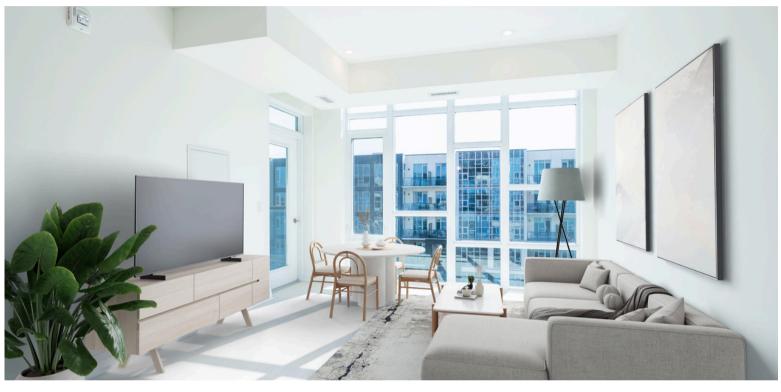

## 2 🛌 2 🦾 2 🚘

- 1,117 sq. ft.
- 55 sq. ft. balcony
- 2 bedroom plus den
- 2 premium UG parking spaces & locker
- Walk-in closet in primary bedroom
- 7-piece full appliance package
- Over 60K+ in design upgrades

## FLOOR PLAN

- Living Space: 1,117 sq. ft.
- Balcony Space: 55 sq. ft.

Features include \$60K+ in upgrades: smooth ceilings, laminate flooring, and pot lights throughout. Upgraded tile, quartz countertops, and stainless steel appliances. The primary bedroom features a generously sized walk-in closet and ensuite with a glass shower and double vanity. In-suite laundry, 2 underground parking spots, and a locker are included.